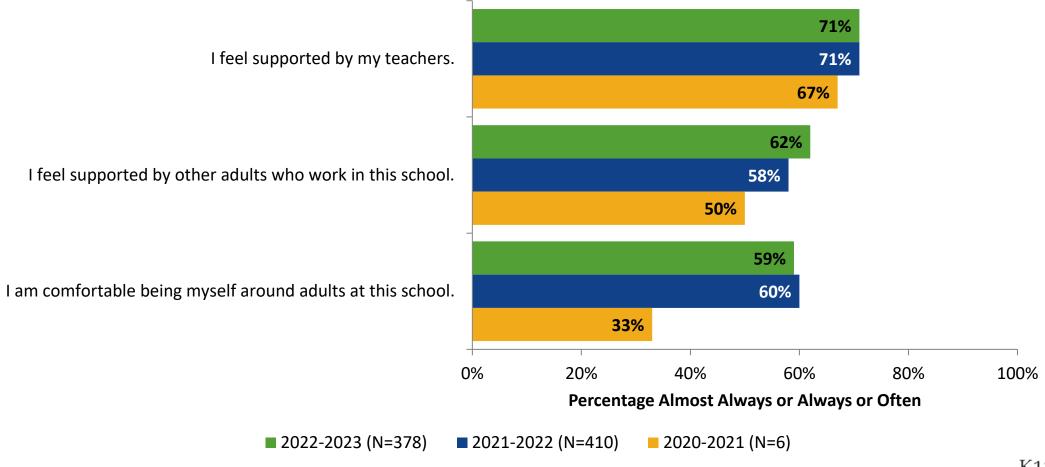

ademic Support**

#### **Academic Support**



#### **Academic Support: Comparison Over Time**



#### Relevance





#### **Relevance: Comparison Over Time**





#### **Self-Management**



#### **Self-Management: Comparison Over Time**



#### Grit



#### **Grit: Comparison Over Time**



#### **Involvement**





#### **Involvement: Comparison Over Time**





#### **Future Goals**



#### **Future Goals: Comparison Over Time**



#### Acceptance



#### **Acceptance: Comparison Over Time**



#### **Relationships with Peers**



#### **Relationships with Peers: Comparison Over Time**





## **Perceptions of Peers**





#### **Perceptions of Peers: Comparison Over Time**



## **Relationships with Adults in School**



#### Relationships with Adults in School: Comparison Over Time



## **Highest Ranking Indicators**

| Survey Item                                                             | Percentage Strongly<br>Agree or Agree (%) | School Climate Topic |
|-------------------------------------------------------------------------|-------------------------------------------|----------------------|
| I am nice to my teacher(s).                                             | 94%                                       | Self-Management      |
| I follow school and classroom rules.                                    | 92%                                       | Self-Management      |
| I am nice to my classmates.                                             | 89%                                       | Self-Management      |
| I spend time with at least one friend at lunch