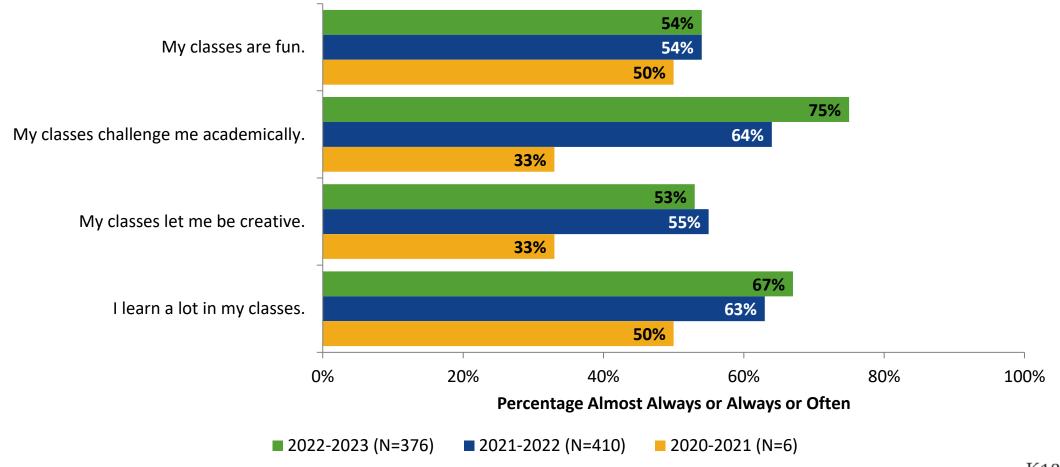

# **Student Engagement Survey for Secondary Students: Gibbs High School**

Results

2022-2023 School Year



#### **Overall Engagement**



## **Overall Engagement (Continued)**



#### **Overall Engagement: Comparison Over Time**





### **Overall Engagement: Comparison Over Time (Continued)**





#### **Like School**

How frequently do you feel the following statement is true?

Generally, I like school. (N=378)



## **Class Experience**





#### **Class Experience: Comparison Over Time**



#### **Student Experience**





### **Student Experience: Comparison Over Time**





#### **Academic Support**

#### **Academic Support**



#### **Academic Support: Comparison Over Time**



#### Relevance





#### **Relevance: Comparison Over Time**





#### **Self-Management**



#### **Self-Management: Comparison Over Time**



#### Grit



#### **Grit: Comparison Over Time**



#### **Involvement**





#### **Involvement: Comparison Over Time**





#### **Future Goals**



#### **Future Goals: Comparison Over Time**



#### Acceptance



#### **Acceptance: Comparison Over Time**



#### **Relationships with Peers**



#### **Relationships with Peers: Comparison Over Time**





## **Perceptions of Peers**





#### **Perceptions of Peers: Comparison Over Time**



## **Relatio