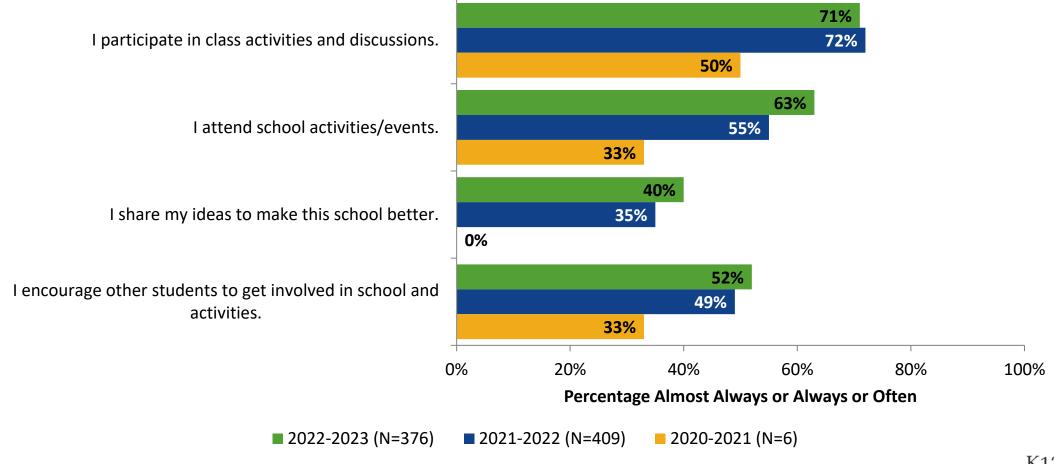

t (Continued)**



#### **Overall Engagement: Comparison Over Time**





### **Overall Engagement: Comparison Over Time (Continued)**





#### **Like School**

How frequently do you feel the following statement is true?

Generally, I like school. (N=378)



## **Class Experience**





#### **Class Experience: Comparison Over Time**



#### **Student Experience**





### **Student Experience: Comparison Over Time**





#### **Academic Support**

#### **Academic Support**



#### **Academic Support: Comparison Over Time**



#### Relevance





#### **Relevance: Comparison Over Time**





#### **Self-Management**



#### **Self-Management: Comparison Over Time**



#### Grit



#### **Grit: Comparison Over Time**



#### **Involvement**





#### **Involvement: Comparison Over Time**





#### **Future Goals**



#### **Future Goals: Comparison Over Time**



#### Acceptance



#### **Acceptance: Comparison Over Time**



#### **Relationships with Peers**



#### **Relationships with Peers: Comparison Over Time**





## **Perceptions of Peers**





#### **Perceptions of Peers: Comparison Over Time**



## **Relationships with Adults in School**



#### Relationships with Adults in School: Comparison Over Time



## **Highest Ranking Indicators**

| Survey Item                                                             | Percentage Strongly<br>Agree or Agree (%) | School Climate Topic |
|-------------------------------------------------------------------------|-------------------------------------------|----------------------|
| I am nice to my teacher(s).