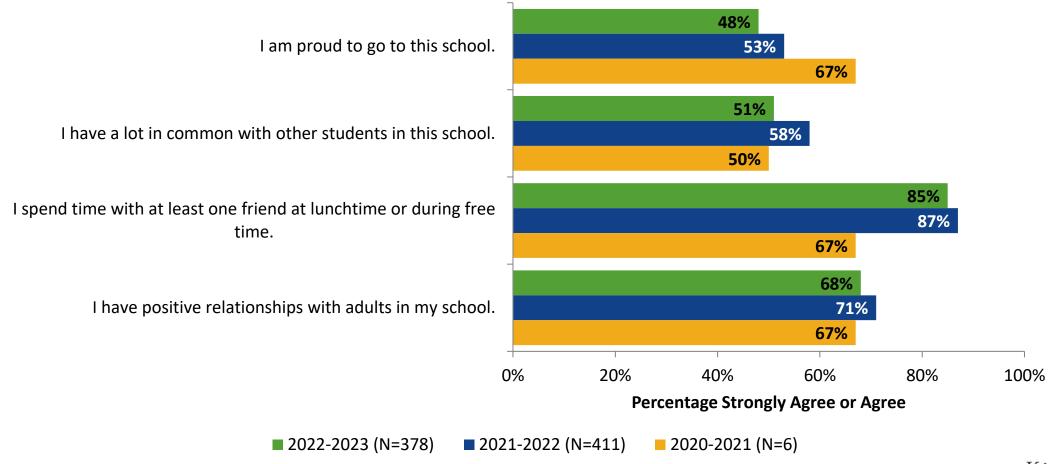

#### **Relationships with Peers: Comparison Over Time**

#### Relationships with Adults in School: Comparison Over Time