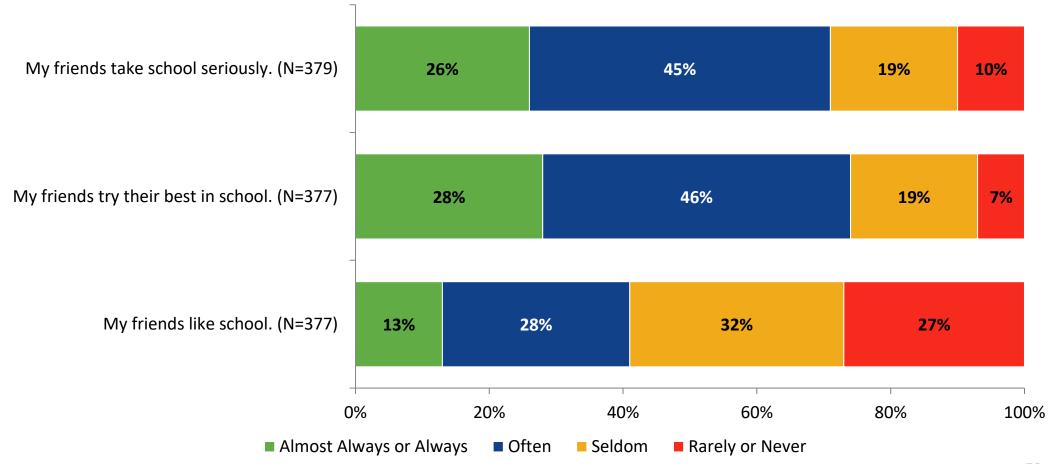

ass Experience**





#### **Class Experience: Comparison Over Time**



#### **Student Experience**





### **Student Experience: Comparison Over Time**





#### **Academic Support**

#### **Academic Support**



#### **Academic Support: Comparison Over Time**



#### Relevance





#### **Relevance: Comparison Over Time**





#### **Self-Management**



#### **Self-Management: Comparison Over Time**



#### Grit



#### **Grit: Comparison Over Time**



#### **Involvement**





#### **Involvement: Comparison Over Time**





#### **Future Goals**



#### **Future Goals: Comparison Over Time**



#### Acceptance



#### **Acceptance: Comparison Over Time**



#### **Relationships with Peers**



#### **Relationships with Peers: Comparison Over Time**





## **Perceptions of Peers**





#### **Perceptions of Peers: Comparison Over Time**



## **Relationships with Adults in School**



#### Relationships with Adults in School: Comparison Over Time



## **Highest Ranking Indicators**

| Survey Item                                                             | Percentage Strongly<br>Agree or Agree (%) | School Climate Topic |
|-------------------------------------------------------------------------|-------------------------------------------|----------------------|
| I am nice to my teacher(s).                                             | 94%                                       | Self-Management      |
| I follow school and classroom rules.                                    | 92%                                       | Self-Management      |
| I am nice to my clas