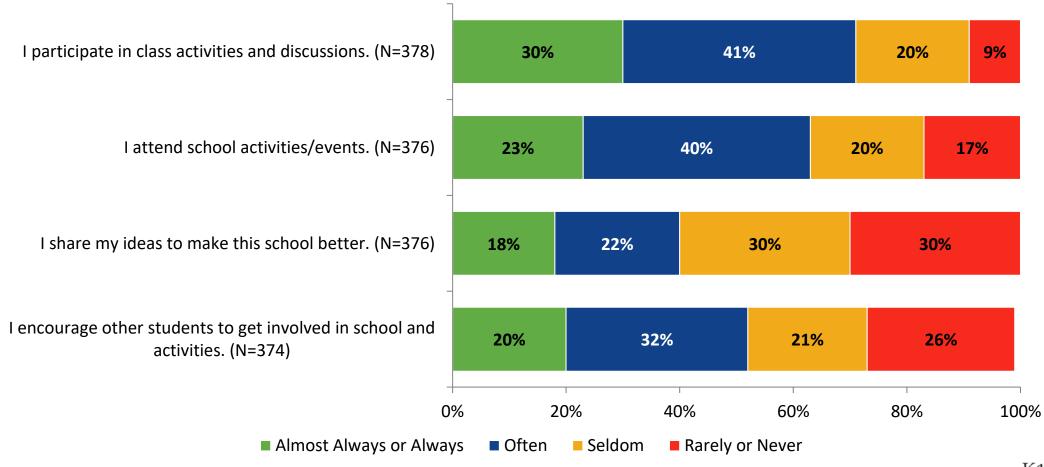

#### **Involvement**

## **Lowest Ranking Indicators**

| Survey Item                                                         | Percentage Strongly Disagree or Neither Disagree nor Agree (%) | School Climate Topic     |
|---------------------------------------------------------------------|----------------------------------------------------------------|--------------------------|
| I share my ideas to make this school better.                        | 60%                                                            | Involvement              |
| I enjoy what I am learning in school.                               | 60%                                                            | Overall Engagement       |
| My friends like school.                                             | 59%                                                            | Perceptions of Peers     |
| I see how what I'm learning in school relates to the outside world. | 58%                                                            | Relevance                |
| I interact with students other than my friends outside of class.    | 52%                                                            | Relationships with Peers |