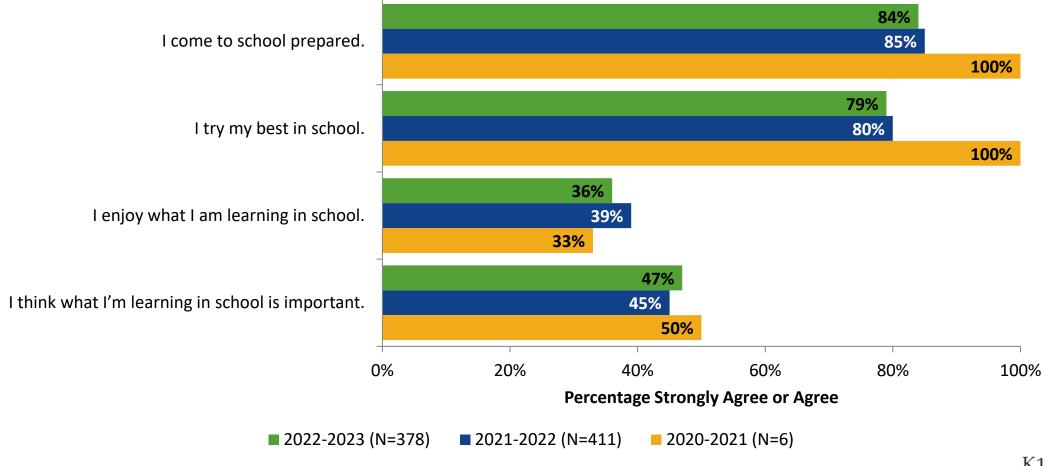

#### **Overall Engagement: Comparison Over Time**

### **Overall Engagement: Comparison Over Time (Continued)**