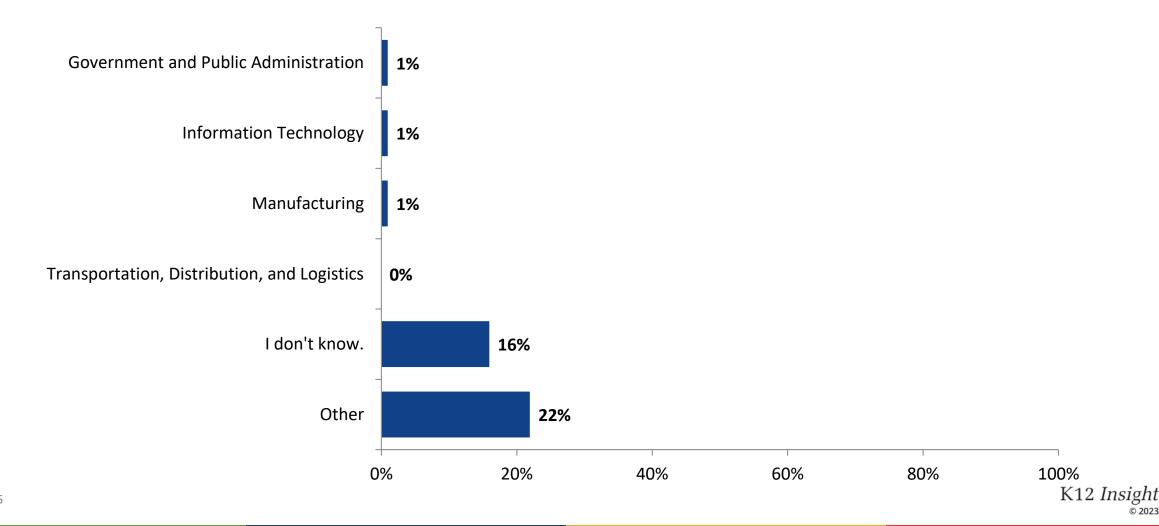

## **Career Fields (Continued)**

Which of the following career fields do you plan to pursue? (N=378)