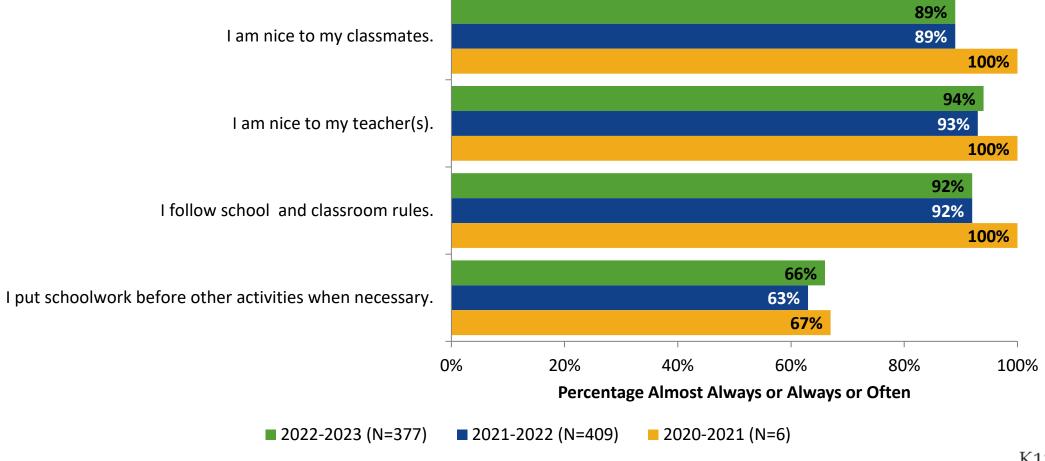

ndary Students: Gibbs High School**

Results

2022-2023 School Year



#### **Overall Engagement**



## **Overall Engagement (Continued)**



#### **Overall Engagement: Comparison Over Time**





### **Overall Engagement: Comparison Over Time (Continued)**





#### **Like School**

How frequently do you feel the following statement is true?

Generally, I like school. (N=378)



## **Class Experience**





#### **Class Experience: Comparison Over Time**



#### **Student Experience**





### **Student Experience: Comparison Over Time**





#### **Academic Support**

#### **Academic Support**



#### **Academic Support: Comparison Over Time**



#### Relevance





#### **Relevance: Comparison Over Time**





#### **Self-Management**



#### **Self-Management: Comparison Over Time**



#### Grit



#### **Grit: Comparison Over Time**



#### **Involvement**





#### **Involvement: Comparison Over Time**





#### **Future Goals**



#### **Future Goals: Comparison Over Time**



#### Acceptance



#### **Acceptance: Comparison Over Time**



#### **Relationships with Peers**



#### **Relationships with Peers: Comparison Over Time**





## **Perceptions of Peers**





#### **Perceptions of Peers: Comparison Over Time**



## **Relationships with Adults in School**



#### Relationships with Adults in School: Comparison Over Time



## **Highest Ranking Indicators**

| Survey Item                                                             | Percentage Strongly<br>Agree or Agree (%) | School Climate Topic |
|-----------------------------------------------------------