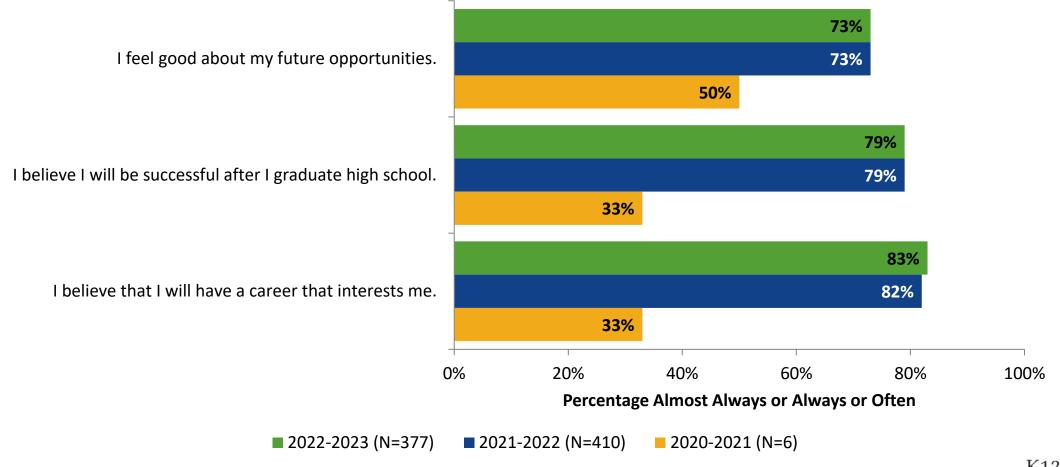

### **Overall Engagement: Comparison Over Time (Continued)**





#### **Like School**

How frequently do you feel the following statement is true?

Generally, I like school. (N=378)



## **Class Experience**





#### **Class Experience: Comparison Over Time**



#### **Student Experience**





### **Student Experience: Comparison Over Time**





#### **Academic Support**

#### **Academic Support**



#### **Academic Support: Comparison Over Time**



#### Relevance





#### **Relevance: Comparison Over Time**





#### **Self-Management**



#### **Self-Management: Comparison Over Time**



#### Grit



#### **Grit: Comparison Over Time**



#### **Involvement**





#### **Involvement: Comparison Over Time**





#### **Future Goals**



#### **Future Goals: Comparison Over Time**



#### Acceptance



#### **Acceptance: Comparison Over Time**



#### **Relationships with Peers**



#### **Relationships with Peers: Comparison Over Time**





## **Perceptions of Peers**





#### **Perceptions of Peers: Comparison Over Time**



## **Relationships with Adults in School**



#### Relationships with Adults in School: Comparison Over Time



## **Highest Ranking Indicators**

| Survey Item                                                             | Percentage Strongly<br>Agree or Agree (%) | School Climate Topic |
|-------------------------------------------------------------------------|-------------------------------------------|----------------------|
| I am nice to my teacher(s).                                             | 94%