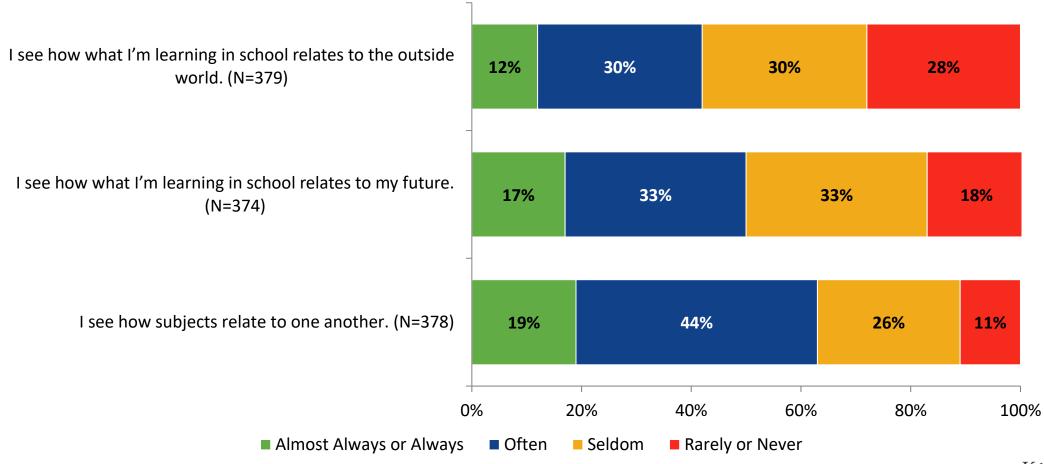

# **Student Engagement Survey for Secondary Students: Gibbs High School**

Results

2022-2023 School Year



#### **Overall Engagement**



## **Overall Engagement (Continued)**



#### **Overall Engagement: Comparison Over Time**





### **Overall Engagement: Comparison Over Time (Continued)**





#### **Like School**

How frequently do you feel the following statement is true?

Generally, I like school. (N=378)



## **Class Experience**





#### **Class Experience: Comparison Over Time**



#### **Student Experience**





### **Student Experience: Comparison Over Time**





#### **Academic Support**

#### **Academic Support**



#### **Academic Support: Comparison Over Time**



#### Relevance





#### **Relevance: Comparison Over Time**





#### **Self-Management**



#### **Self-Management: Comparison Over Time**



#### Grit



#### **Grit: Comparison Over Time**



#### **Involvement**





#### **Involvement: Comparison Over Time**





#### **Future Goals**



#### **Future Goals: Comparison Over Time**



#### Acceptance



#### **Acceptance: Comparison Over Time**



#### **Relationships with Peers**



#### **Relationships with Peers: Comparison Over Time**





## **Perceptions of Peers**





#### **Perceptions of Peers: Comparison Over Time**



## **Relationships with Adults in School**



#### Relationships with Adults in School: Comparison Over Time



## **Highest Ranking Indicators**

| Survey Item                                                             | P