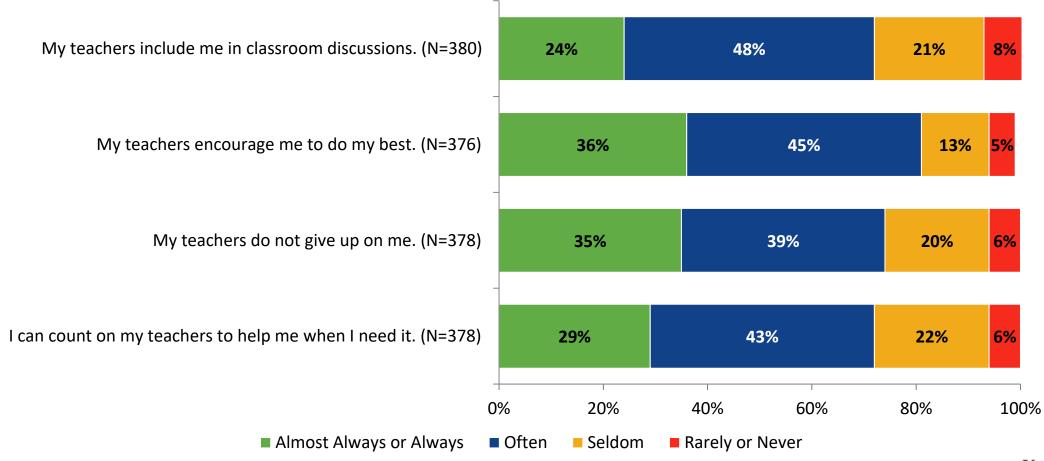

# **Student Engagement Survey for Secondary Students: Gibbs High School**

Results

2022-2023 School Year



#### **Overall Engagement**



## **Overall Engagement (Continued)**



#### **Overall Engagement: Comparison Over Time**





### **Overall Engagement: Comparison Over Time (Continued)**





#### **Like School**

How frequently do you feel the following statement is true?

Generally, I like school. (N=378)



## **Class Experience**





#### **Class Experience: Comparison Over Time**



#### **Student Experience**





### **Student Experience: Comparison Over Time**





#### **Academic Support**

#### **Academic Support**



#### **Academic Support: Comparison Over Time**



#### Relevance





#### **Relevance: Comparison Over Time**





#### **Self-Management**



#### **Self-Management: Comparison Over Time**



#### Grit



#### **Grit: Comparison Over Time**



#### **Involvement**





#### **Involvement: Comparison Over Time**





#### **Future Goals**



#### **Future Goals: Comparison Over Time**



#### Acceptance



#### **Acceptance: Comparison Over Time**



#### **Relationships with Peers**



#### **Relationships with Peers: Comparison Over Time**





## **Perceptions of Peers**





#### **Perceptions of Peers: Comparison Over Time**



## **Relationships with Adults in School**



#### Relationships with Adults in School: Comparison Over Time



## **Highest Ranking Indicators**

| Survey