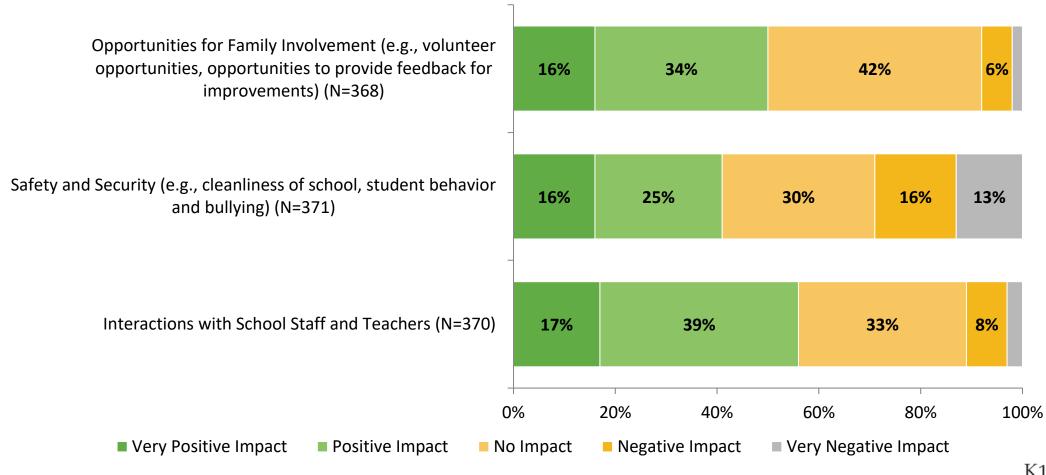

#### **Impact on Net Promoter Score**

How do each of the following impact the score you gave above?

## **Impact on Net Promoter Score (Continued)**

How do each of the following impact the score you gave above?