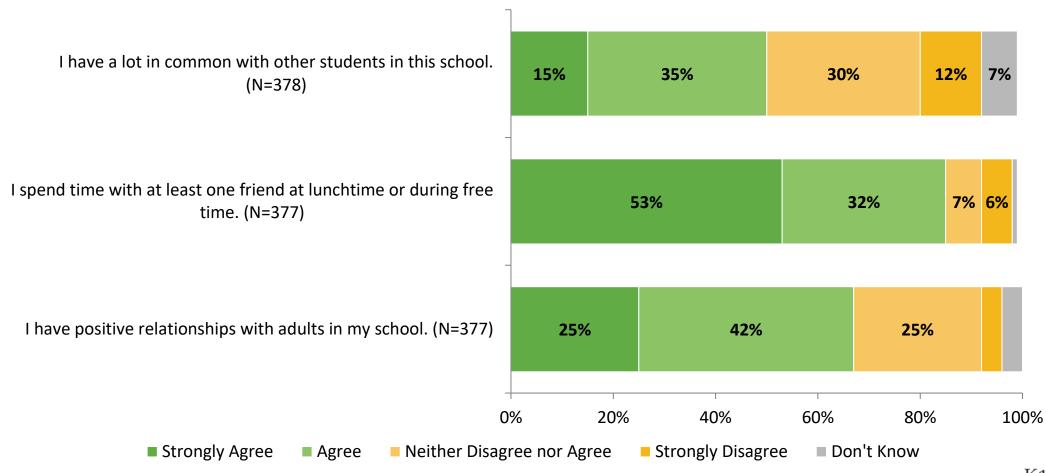

# **Student Engagement Survey for Secondary Students: Gibbs High School**

Results

2022-2023 School Year



#### **Overall Engagement**



## **Overall Engagement (Continued)**



#### **Overall Engagement: Comparison Over Time**





### **Overall Engagement: Comparison Over Time (Continued)**





#### **Like School**

How frequently do you feel the following statement is true?

Generally, I like school. (N=378)



## **Class Experience**





#### **Class Experience: Comparison Over Time**



#### **Student Experience**





### **Student Experience: Comparison Over Time**





#### **Academic Support**

#### **Academic Support**



#### **Academic Support: Comparison Over Time**



#### Relevance





#### **Relevance: Comparison Over Time**





#### **Self-Management**



#### **Self-Management: Comparison Over Time**



#### Grit



#### **Grit: Comparison Over Time**



#### **Involvement**





#### **Involvement: Comparison Over Time**





#### **Future