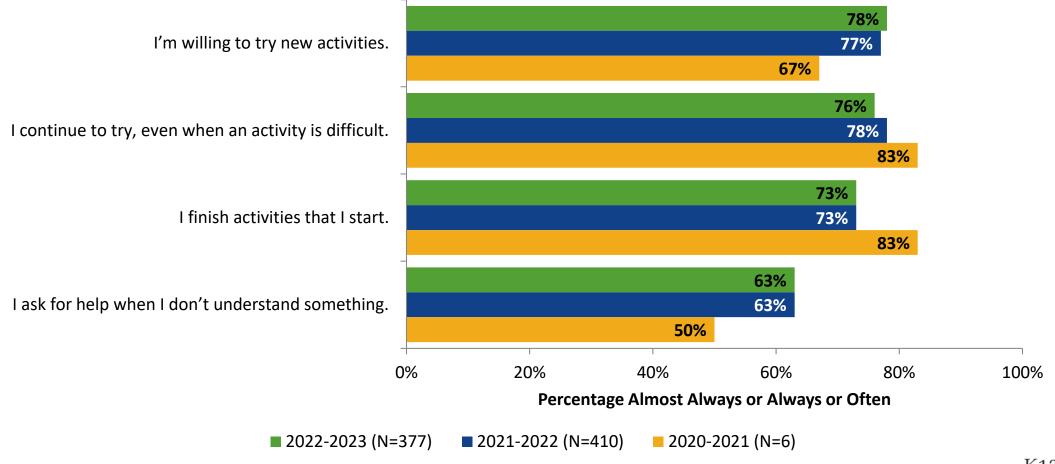

023 School Year



#### **Overall Engagement**



## **Overall Engagement (Continued)**



#### **Overall Engagement: Comparison Over Time**





### **Overall Engagement: Comparison Over Time (Continued)**





#### **Like School**

How frequently do you feel the following statement is true?

Generally, I like school. (N=378)



## **Class Experience**





#### **Class Experience: Comparison Over Time**



#### **Student Experience**





### **Student Experience: Comparison Over Time**





#### **Academic Support**

#### **Academic Support**



#### **Academic Support: Comparison Over Time**



#### Relevance





#### **Relevance: Comparison Over Time**





#### **Self-Management**



#### **Self-Management: Comparison Over Time**



#### Grit



#### **Grit: Comparison Over Time**



#### **Involvement**





#### **Involvement: Comparison Over Time**





#### **Future Goals**



#### **Future Goals: Comparison Over Time**



#### Acceptance



#### **Acceptance: Comparison Over Time**



#### **Relationships with Peers**



#### **Relationships with Peers: Comparison Over Time**





## **Perceptions of Peers**





#### **Perceptions of Peers: Comparison Over Time**



## **Relationships with Adults in School**



#### Relationships with Adults in School: Comparison Over Time



## **Highest Ranking Indicators**

| Survey Item                                                             | Percentage Strongly<br>Agree or Agree (%) | School Climate Topic |
|-------------------------------------------------------------------------|-------------------------------------