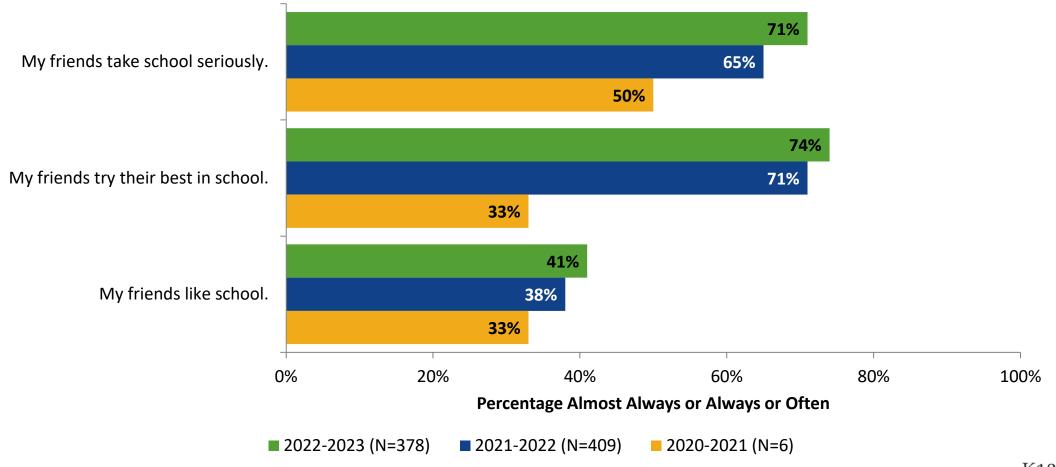

Over Time**



#### **Student Experience**





### **Student Experience: Comparison Over Time**





#### **Academic Support**

#### **Academic Support**



#### **Academic Support: Comparison Over Time**



#### Relevance





#### **Relevance: Comparison Over Time**





#### **Self-Management**



#### **Self-Management: Comparison Over Time**



#### Grit



#### **Grit: Comparison Over Time**



#### **Involvement**





#### **Involvement: Comparison Over Time**





#### **Future Goals**



#### **Future Goals: Comparison Over Time**



#### Acceptance



#### **Acceptance: Comparison Over Time**



#### **Relationships with Peers**



#### **Relationships with Peers: Comparison Over Time**





## **Perceptions of Peers**





#### **Perceptions of Peers: Comparison Over Time**



## **Relationships with Adults in School**



#### Relationships with Adults in School: Comparison Over Time



## **Highest Ranking Indicators**

| Survey Item                                                             | Percentage Strongly<br>Agree or Agree (%) | School Climate Topic |
|-------------------------------------------------------------------------|-------------------------------------------|----------------------|
| I am nice to my teacher(s).                                             | 94%                                       | Self-Management      |
| I follow school and classroom rules.                                    | 92%                                       | Self-Management      |
| I am nice to my classmates.                                             | 89%