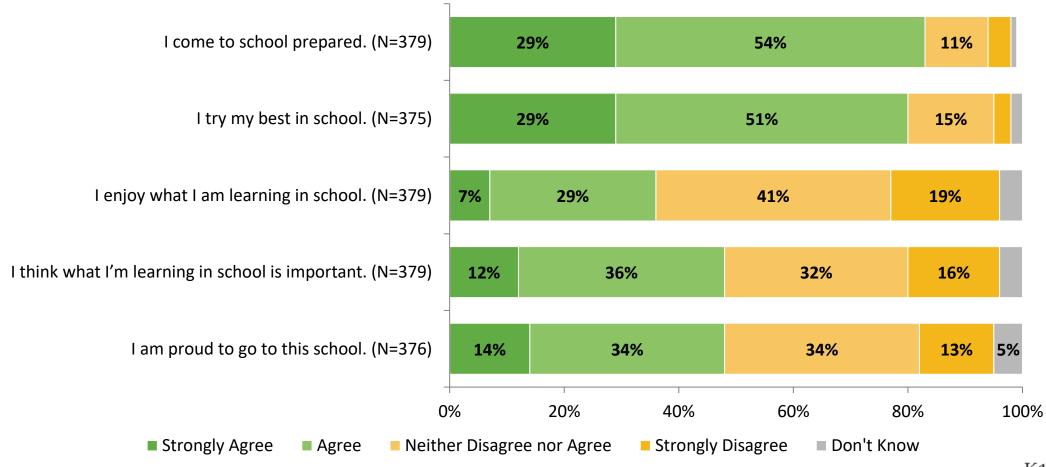

# **Student Engagement Survey for Secondary Students: Gibbs High School**

Results

2022-2023 School Year



#### **Overall Engagement**



## **Overall Engagement (Continued)**



#### **Overall Engagement: Comparison Over Time**





### **Overall Engagement: Comparison Over Time (Continued)**





#### **Like School**

How frequently do you feel the following statement is true?

Generally, I like school. (N=378)



## **Class Experience**





#### **Class Experience: Comparison Over Time**



#### **Student Experience**





### **Student Experience: Comparison Over Time**





#### **Academic Support**

#### **Academic Support**



#### **Academic Support: Comparison Over Time**



#### Relevance





#### **Relevance: Comparison Over Time**





#### **Self-Management**



#### **Self-Management: Comparison Over Time**



#### Grit



#### **Grit: Comparison Over Time**



#### **Involvement**





#### **Involvement: