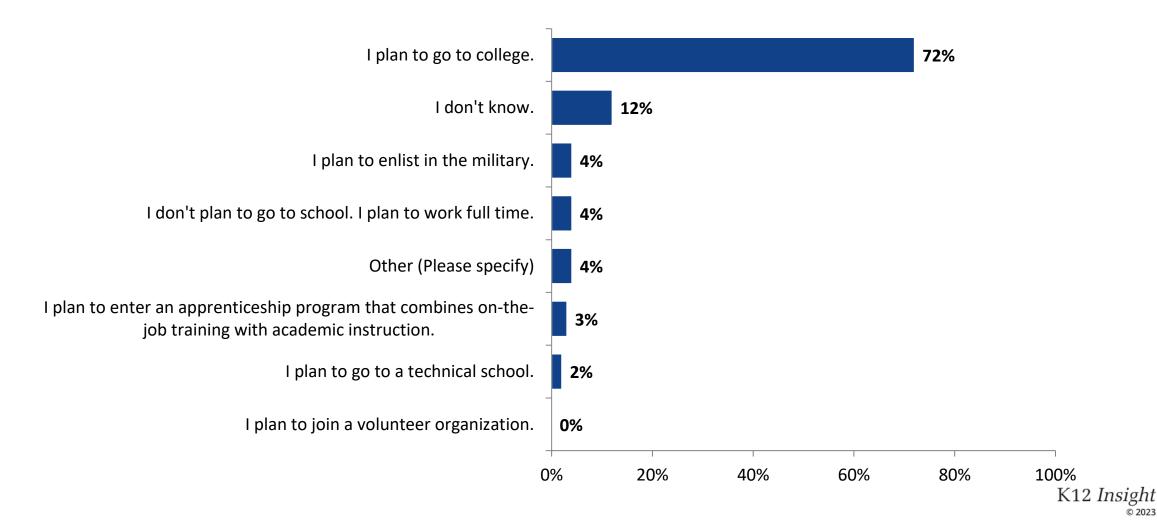

#### **After High School Plans**

Which of the following best describes your plans for after high school? (N=379)