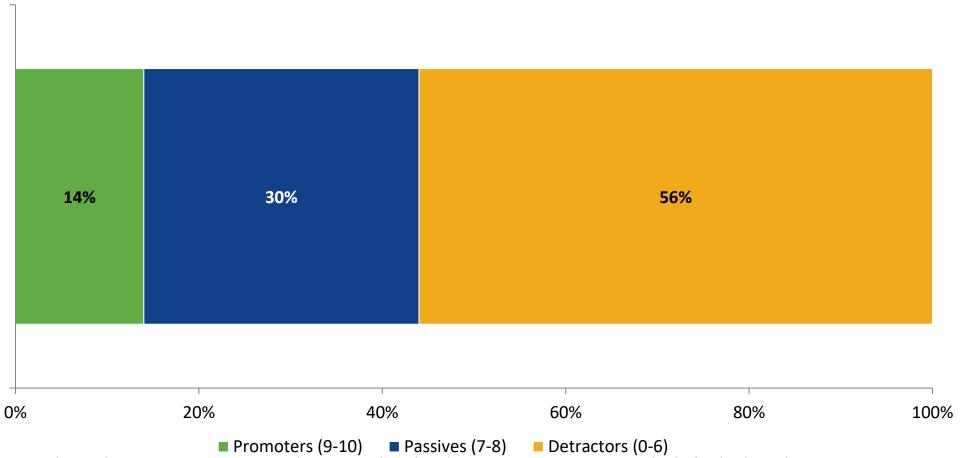

#### **Net Promoter Score**

If you had a family member or friend moving to the area, how likely are you to recommend your school to them? (N=330)