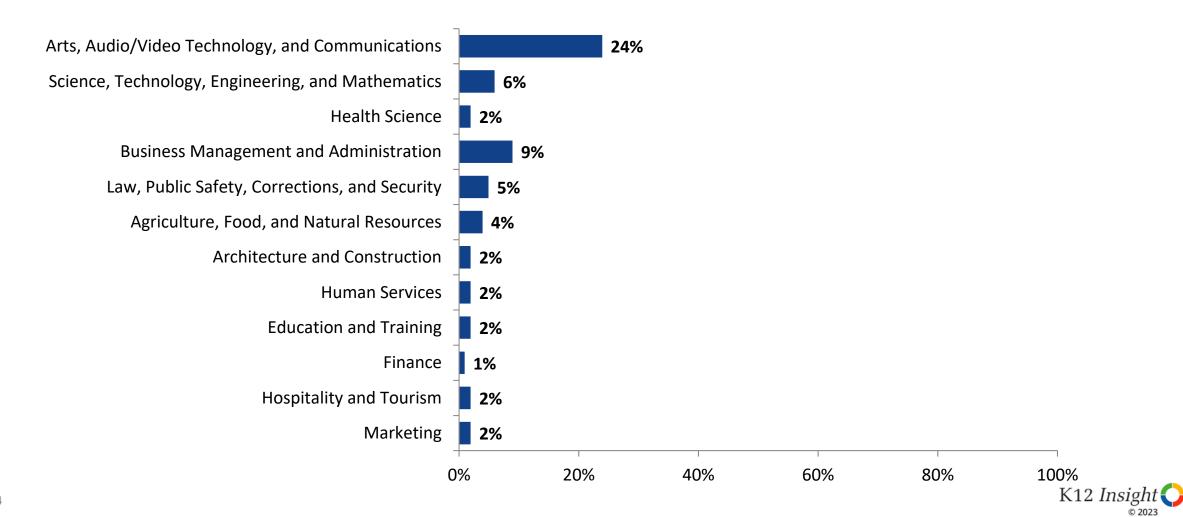

## **Career Fields (Continued)**

Which of the following career fields do you plan to pursue? (N=378)