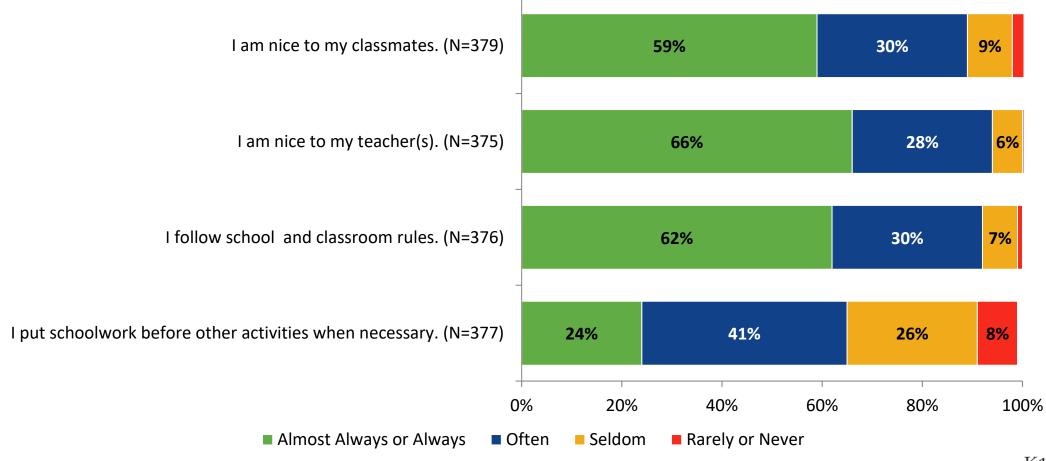

# **Student Engagement Survey for Secondary Students: Gibbs High School**

Results

2022-2023 School Year



#### **Overall Engagement**



## **Overall Engagement (Continued)**



#### **Overall Engagement: Comparison Over Time**





### **Overall Engagement: Comparison Over Time (Continued)**





#### **Like School**

How frequently do you feel the following statement is true?

Generally, I like school. (N=378)



## **Class Experience**





#### **Class Experience: Comparison Over Time**



#### **Student Experience**





### **Student Experience: Comparison Over Time**





#### **Academic Support**

#### **Academic Support**



#### **Academic Support: Comparison Over Time**



#### Relevance





#### **Relevance: Comparison Over Time**





#### **Self-Management**



#### **Self-Management: Comparison Over Time**



#### Grit



#### **Grit: Comparison Over Time**



#### **Involvement**





#### **Involvement: Comparison Over Time**





#### **Future Goals**



#### **Future Goals: Comparison Over Time**



#### Acceptance



#### **Acceptance: Comparison Over Time**



#### **Relationships with Peers**



#### **Relationships with Peers: Comparison Over Time**





## **Perceptions of Peers**





#### **Perceptions of Peers: Comparison Over Time**



## **Relationships with Adults in School**



#### Relationships with Adults in School: Comparison Over Time



## **Highest Ranking Indicators**

| Survey Item                                                             | Percentage Strongly<br>Agree or Agree (%) | School Climate Topic |
|---------