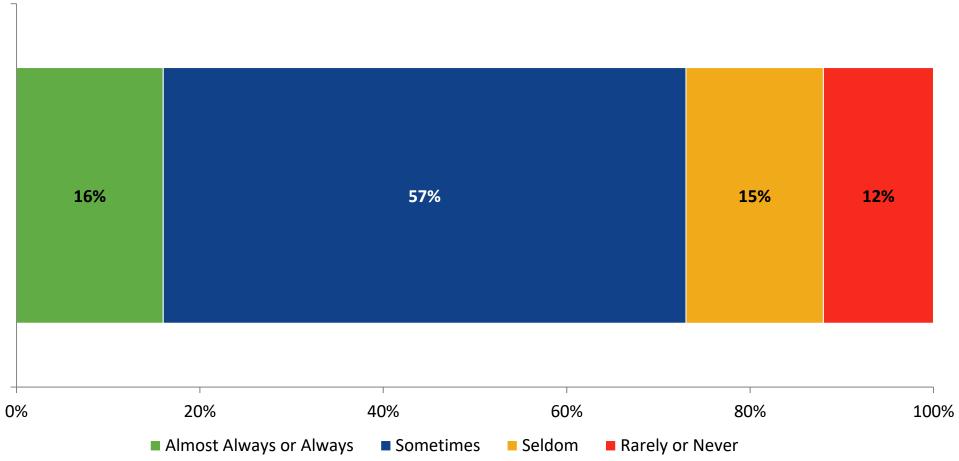

# **Student Engagement Survey for Secondary Students: Gibbs High School**

Results

2022-2023 School Year



#### **Overall Engagement**



## **Overall Engagement (Continued)**



#### **Overall Engagement: Comparison Over Time**





### **Overall Engagement: Comparison Over Time (Continued)**





#### **Like School**

How frequently do you feel the following statement is true?

Generally, I like school. (N=378)



## **Class Experience**





#### **Class Experience: Comparison Over Time**



#### **Student Experience**





### **Student Experience: Comparison Over Time**





#### **Academic Support**

#### **Academic Support**



#### **Academic Support: Comparison Over Time**



#### Relevance





#### **Relevance: Comparison Over Time**





#### **Self-Management**



#### **Self-Management: Comparison Over Time**



#### Grit



#### **Grit: Comparison Over Time**



#### **Involvement**





#### **Involvement: Comparison Over Time**





#### **Future Goals**



#### **Future Goals: Comparison Over Time**



#### Acceptance



#### **Acceptance: Comparison Over Time**



#### **Relationships with Peers**



#### **Relationships with Peers: Comparison Over Time**





## **Perceptions of