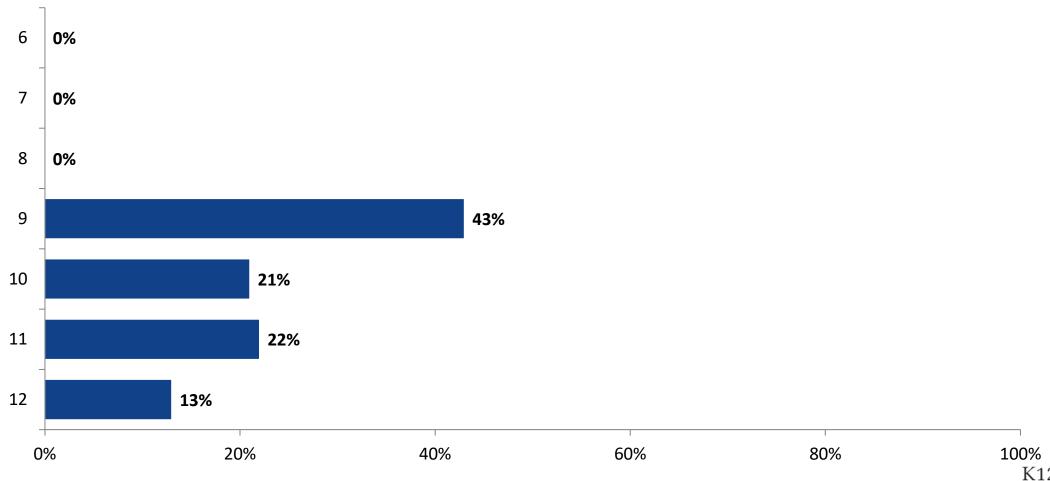

| Relationships with Peers |

#### **After High School Plans**

Which of the following best describes your plans for after high school? (N=379)



#### **Career Fields**

Which of the following career fields do you plan to pursue? (N=378)



## **Career Fields (Continued)**

Which of the following career fields do you plan to pursue? (N=378)



#### **Net Promoter Score**

If you had a family member or friend moving to the area, how likely are you to recommend your school to them? (N=330)





#### **Impact on Net Promoter Score**

How do each of the following impact the score you gave above?



## **Impact on Net Promoter Score (Continued)**

How do each of the following impact the score you gave above?



## Grade

**Grade (N=380)** 



#### **End of Presentation**



Follow us on Twitter: @k12insight

www.k12insight.com